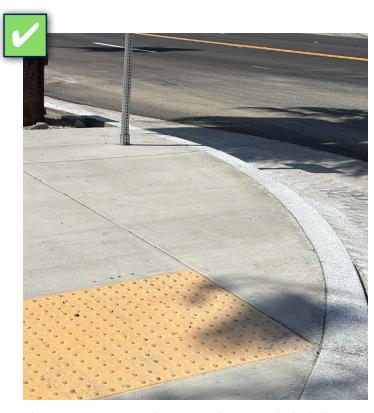

## **Milestones**

The intersection work at Via Olivera included the install of ADA-accessible ramps.

Crews completed cross-gutter work and drainage improvements at the intersection of Via Olivera and East Palm Canyon Drive.