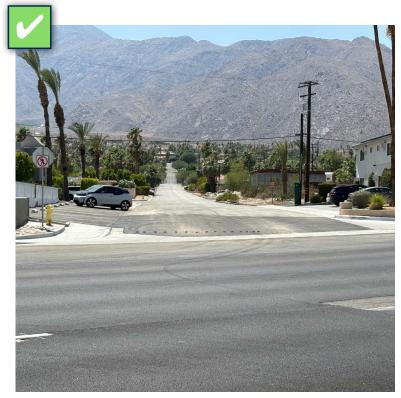

## **Milestones**

The intersection work at Via Olivera included the install of ADA-accessible ramps.

Crews completed cross-gutter work and drainage improvements at the intersection of Via Olivera and East Palm Canyon Drive.