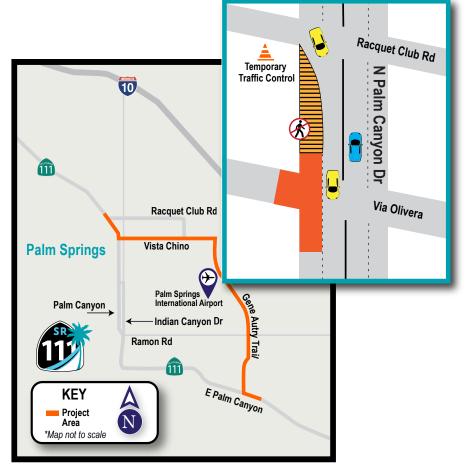

## Construction Alert: Week of May 26, 2025

Construction with traffic control is planned Wednesday, May 28, through Friday, May 30, at the intersection of Via Olivera and North Palm Canyon Drive.

Expect traffic control including a lane closure, sidewalk closure and partial intersection closure from Via Olivera onto North Palm Canyon while crews construct a new cross gutter and ADA sidewalk ramps.

#### **TRAFFIC IMPACTS**

Work hours: Wednesday, May 28 through Friday, May 30 | 6 a.m. to 6 p.m.

- Traffic control planned on SB North • Palm Canyon; one lane on will remain open at all times.
- Via Olivera will be closed to traffic and • pedestrians at North Palm Canyon.
- No turns permitted onto Via Olivera • from North Palm Canvon.
- The sidewalk will be closed on the • western side of North Palm Canyon.
- Traffic control will remain in place • for approximately 60 hours from Wednesday morning through Friday evening to allow cross gutter construction and concrete curing.
- Construction will take place during daytime hours.
- Please follow all posted detours for vehicle and pedestrian access.
- Please use caution when traveling near the work zone.