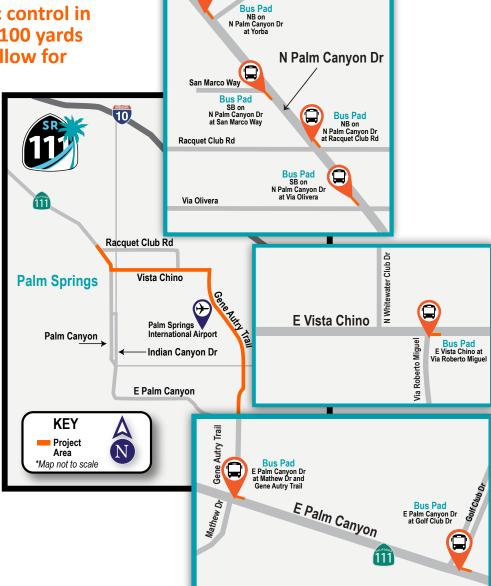

## SR 111 ROADWAY PROJECT

Vista Chino - Gene Autry Trail - E. Palm Canyon

Construction Alert: Week of May 19, 2025

Bus pad work begins this week with crews constructing curb and gutter at bus pad

locations throughout the project area.

**Expect temporary 24-hour traffic control in** outside lanes for approximately 100 yards throughout the project area to allow for concrete curing.

## **BUS PAD CONSTRUCTION** TRAFFIC IMPACTS

Work hours: Monday – Thursday | 6 a.m. to 6 p.m. 24-hour traffic control in outside lanes

- Traffic control areas will be approximately 100 yards.
- To allow access for concrete trucks, lanes may be closed for short periods of time. One lane in each direction will always remain open.
- Construction will occur during daytime hours; traffic control will remain in place overnight for concrete curing.
- Please visit sunline.org for bus stop access information