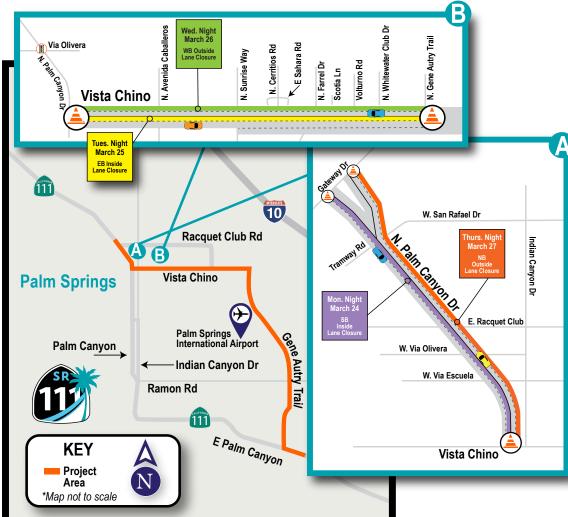

### Monday, March 24

- SB N. Palm Canyon Dr. from Gateway Dr. to Vista Chino
- Inside lane closed

# Tuesday, March 25

- EB Vista Chino from
  N. Palm Canyon Dr. to approx.
  Gene Autry Trail
- Inside lane closed

### Wednesday, March 26

- WB Vista Chino from Gene Autry Trail to approx.
   N. Palm Canyon Dr.
- · Outside lane closed

# Thursday, March 27

- NB N. Palm Canyon Dr. from Vista Chino to approx. Gateway Dr.
- Outside lane closed