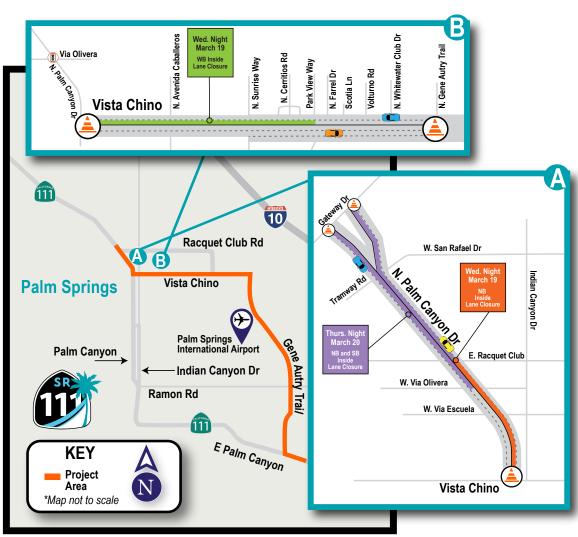

### **B**

#### Wednesday March 19, 2025

- WB Vista Chino from Park View Way to N. Palm Canyon Dr.
- Inside lanes and turn lanes closed

#### Wednesday March 19, 2025

 NB N. Palm Canyon Dr. from Vista Chino to Racquet Club Rd. Inside lane closed

### A

#### Thursday March 20, 2025

- NB N. Palm Canyon Dr. from Racquet Club Rd. to Gateway Dr. Inside lane closed
- SB N. Palm Canyon Dr. from Gateway Dr. to Via Olivera Inside lane closed

This schedule is subject to change due to weather or field conditions.