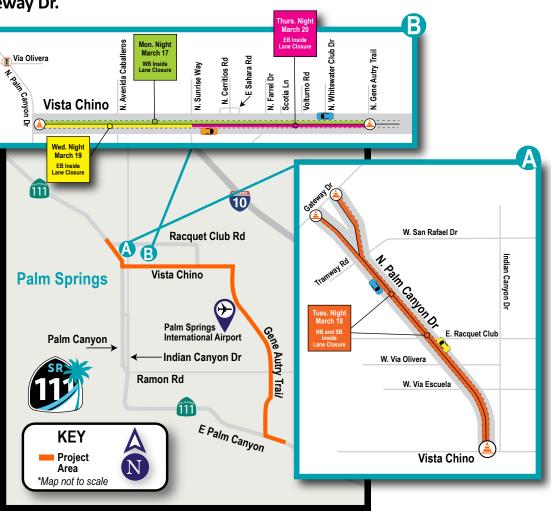

TRAFFIC IMPACTS This week, nightwork is planned on Vista Chino from Gene Autry Trail through North Palm Canyon Dr. to Gateway Dr.

#### Mon., March 17 | Vista Chino

- WB from Gene Autry Trail to North Palm Canyon Drive
- Inside lanes and turn
  lanes impacted
- WB intersections impacted

#### Tue., March 18|N. Palm Canyon Dr

- NB then SB from Vista Chino to Gateway Drive
- Inside lanes and intersections impacted

#### Wed., March 19|Vista Chino

- EB from North Palm Canyon
  Drive to Sunrise Way
- Inside lanes and intersections impacted

#### Thurs., March 20|Vista Chino

- EB from Sunrise Way to Gene Autry Trail
- Inside lanes and turn lanes impacted
- EB intersections impacted.

This schedule is subject to change due to weather or field conditions.