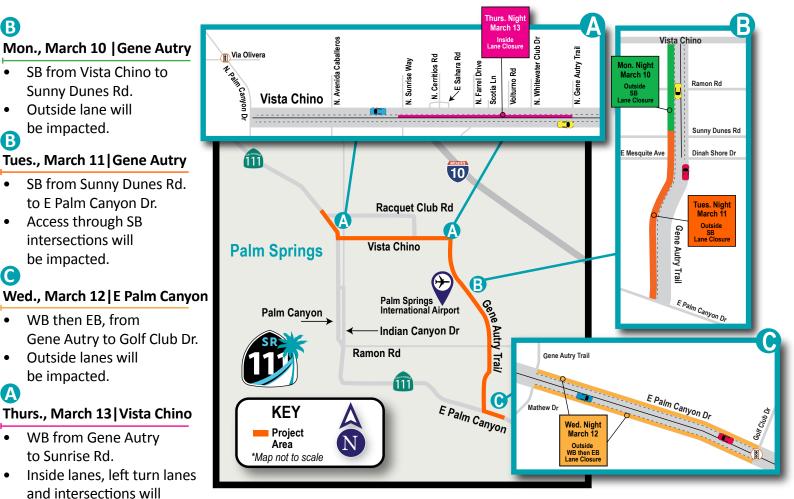

## **Construction Alert: Week of March 10, 2025** Nighttime roadwork continues throughout the project area.

Nightwork is scheduled Monday through Thursday nights from 7 p.m. to 6 a.m., with no work planned for Friday, Saturday or Sunday nights.

**TRAFFIC IMPACTS** This week, nightwork is planned on SB Gene Autry Trail from Vista Chino to E. Palm Canyon Dr.; on WB and EB E. Palm Canyon Dr. to Golf Club Dr.; and on WB Vista Chino from Gene Autry Trail through Sunrise Rd.

#### WHAT TO EXPECT

be impacted.

Neighbors near the construction area can expect usual noises associated with construction; lighting in the construction area; and vibrations from heavy equipment. Work is mobile with crews in one location for approximately 90 minutes before moving to the next section.