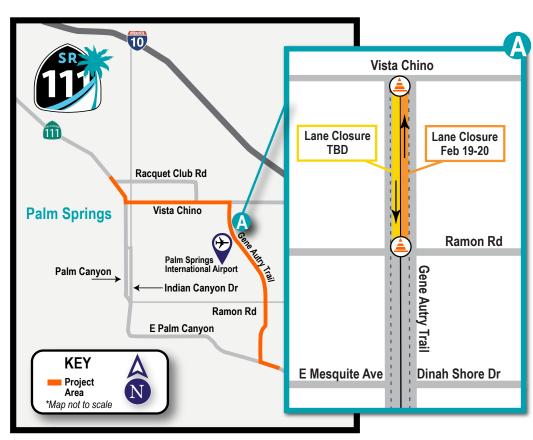

## Construction Alert: Week of Feb. 17, 2025

Repaving Work Resumes on Gene Autry Trail on Wednesday, Feb. 19 Driveway Closure at The Springs Shopping Plaza is open

Repaving work continues on Gene Autry Trail beginning February 19, with construction starting at the intersection of Ramon Road and Gene Autry Trail, extending north to Vista Chino.

Once the northbound work is complete at Vista Chino, construction crews will close the southbound inside lane on Gene Autry Trail and repave to Ramon Road.

## **CONSTRUCTION DATES & ZONES**

- The NB inside lane on Gene Autry Trail will be closed starting Wednesday, Feb. 19.
- Crews will close the SB inside lane on Gene Autry Trail at Vista Chino later in the week.