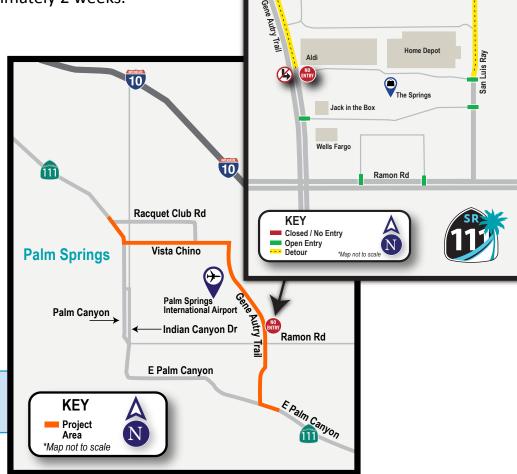

## Construction Alert: Week of January 27, 2025

Driveway Closure: The driveway on Gene Autry Trail to access The Springs shopping plaza will be closed on Monday, Jan. 27, for approximately two weeks.

Caltrans SR 111 Roadway Project construction crews will close the northern driveway entrance on Gene Autry Trail to the Springs Shopping Plaza for approximately 2 weeks.

The left turn lane on southbound Gene Autry Trail into the shopping plaza also will be closed.

The southern driveway on Gene Autry Trail will remain open. Motorists also may access the shopping plaza on Ramon Road and San Luis Ray.

The closure is necessary to repair concrete in the roadway.

Posted schedules may change due to weather or field conditions.